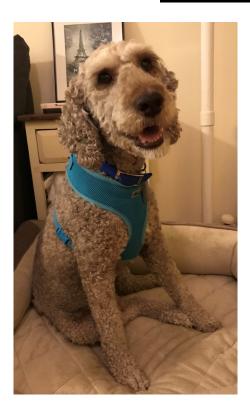

## WOOF! RESCUE DOG HENRY NEEDS A HOME

Meet Henry, a 6-7 year old 49 pound Labradoodle! Henry was found as a stray and taken to the local shelter. He is thriving beautifully in his foster home and loves his foster mom. He is very friendly, active and affectionate. He loves to go on walks but he's a bit frightened around other dogs, so we don't recommend the dog run until he's had time to acclimate. He's healthy, neutered, vaccinated and microchipped. He will be a loyal companion for years to come. We adopt out in the NY Tri-state area only. Adoption applications can be found on our website and must be completed before meeting Henry.