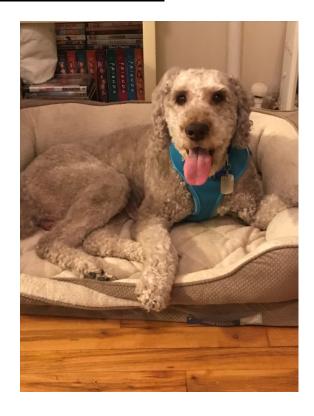

## WOOF! RESCUE DOG HENRY NEEDS A HOME

Meet Henry, a 6-7 year old 49 pound Labradoodle! Henry was found as a stray and taken to the local shelter. He is thriving beautifully in his foster home and loves his foster mom. He is very friendly, active and affectionate. He loves to go on walks but he's a bit frightened around other dogs, so we don't recommend the dog run until he's had time to acclimate. He's healthy, neutered, vaccinated and microchipped. He will be a loyal companion for years to come. We adopt out in the NY Tri-state area only. Adoption applications can be found on our website and must be completed before meeting Henry.